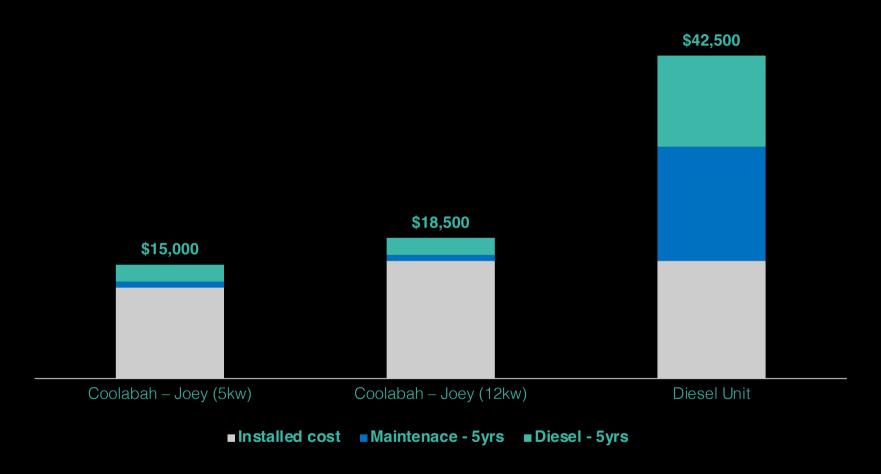

# OWNERS TRUST COOLABAH

Rested Driver

A well-rested driver is a safe, happy and friendly driver.

Low-Cost

Achieve your carbon

Green

Over 60% lower total lifecycle costs compared to diesel units with lower maintenance and fuel expenses.

### Save Over \$4,500 per Truck per Year

### Coolabah saves \$24k+ per truck over Syrs

| Total weight       | ~70kg | ~105kg | 140kg+      |
|--------------------|-------|--------|-------------|
| Fuel capacity loss | *     | *      | ~150 litres |