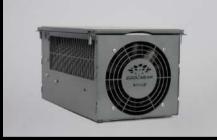

#### DINGO

The cost-effective cooling-only option with AGM batteries and powder-coated zinc-plated steel construction. The fan speed and temperature control are manually operated