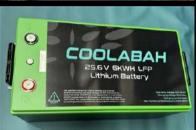

LFP technology allows for fast charge time, up to 10 years service life all whilst being 75% lighter and ½ of the size for versatile installation.

#### LFP Battery Technology for Safer and Longer Life

All Coolabah lithium batteries now use LFP (Lithium Iron Phosphate) chemistry, offering a longer lifespan and greater safety than the previous NCM technology. LFP batteries can be fully discharged and recharged with minimal degradation, as well as being more resilient in case of damage, ensuring a longer, safer battery life.