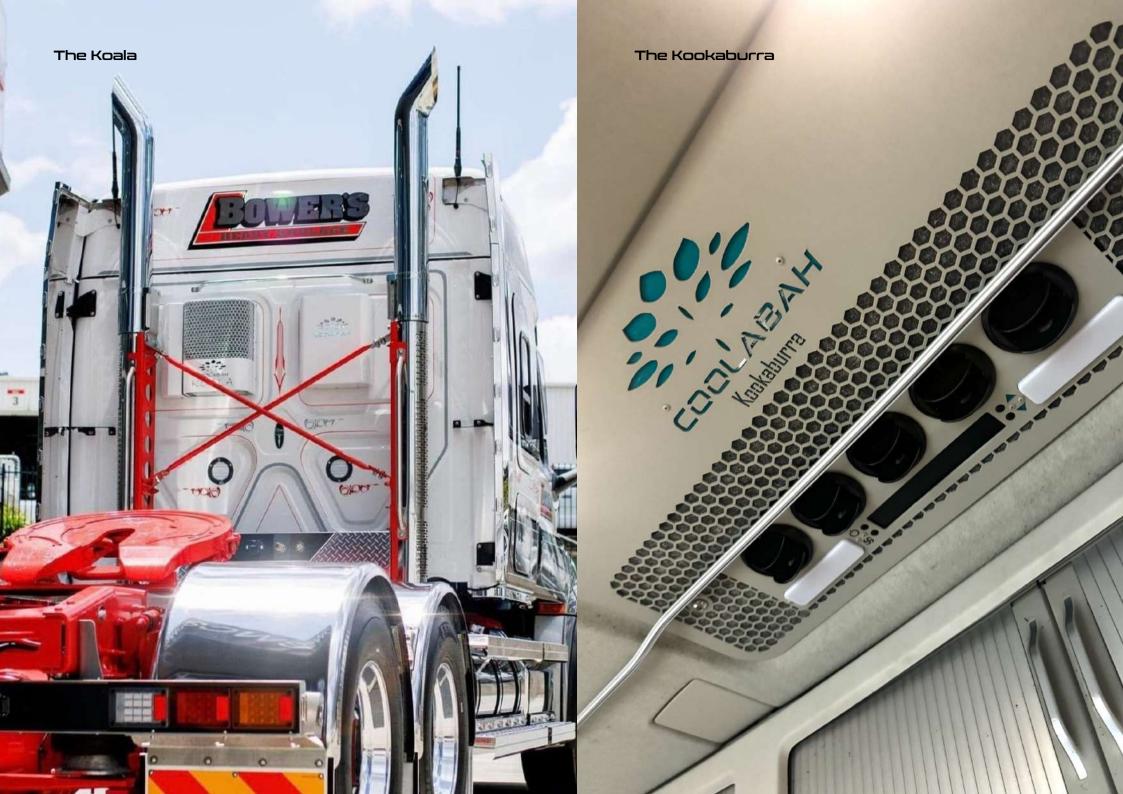

#### **KOALA**

For trucks that don't have the extra space under the cab this unit can be mounted to the rear wall giving you all the amazing benefits of the Joey.

#### **KOOKABURRA**

An all-in-one condenser/compressor/evaporator unit that is mounted externally on the roof, offering a streamlined exterior installation.