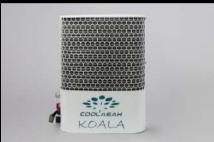

#### **KOALA**

For trucks that don't have the extra space under the cab this unit can be mounted to the rear wall giving you all the amazing benefits of the Joey.