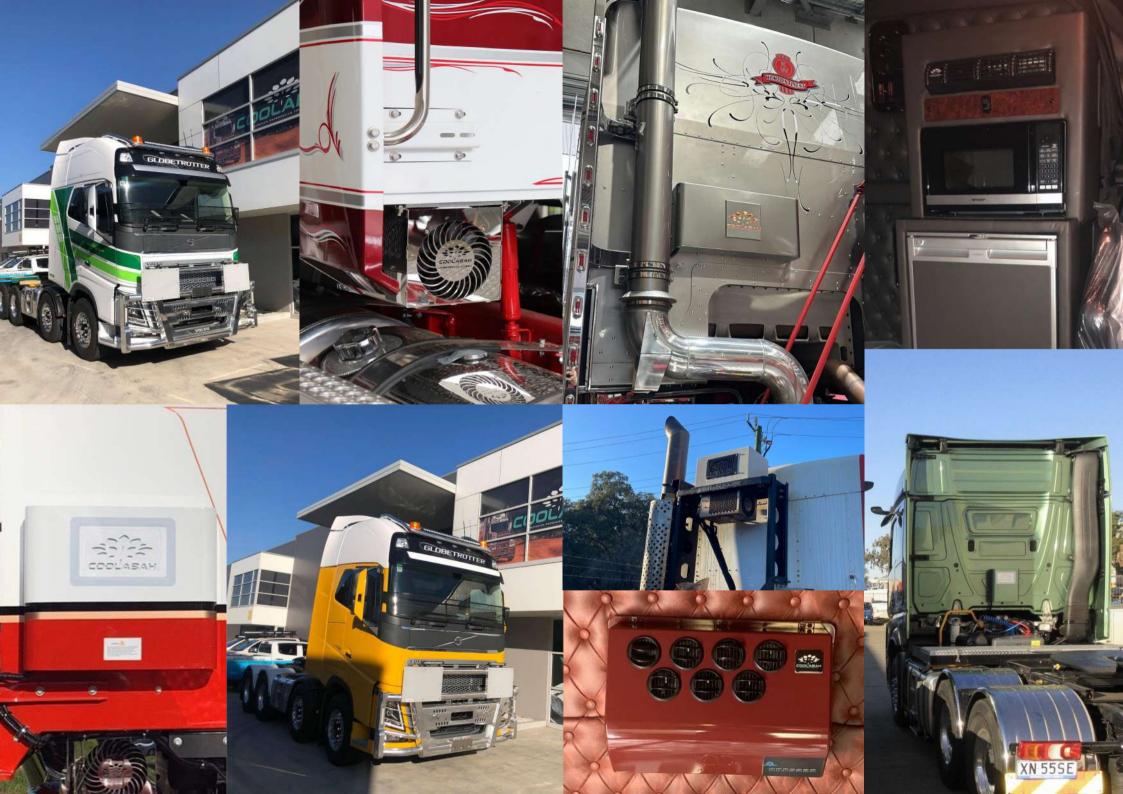

# Our Units

#### **JOEY**

The ultimate under-cab AC unit, featuring heating and cooling with stainless steel construction, powered by Lithium batteries. The Joey is our top of the range unit with all the extras in comfort.

#### **KOALA**

For trucks that don't have the extra space under the cab this unit can be mounted to the rear wall giving you all the amazing benefits of the Joey.

#### DINGO

The cost-effective cooling-only option with AGM batteries and powder-coated zinc-plated steel construction. The fan speed and temperature control are manually operated

#### **KOOKABURRA**

An all-in-one condenser/compressor/evaporator unit that is mounted externally on the roof, offering a streamlined exterior installation.