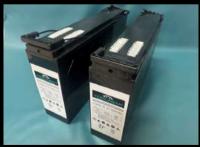

#### **AGM** batteries

150Ah or 200Ah AGM battery, this fits in the toolbox or under the step.

Run-time: ~7-10hrs 1-year warranty