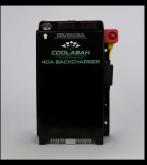

#### 12V Backcharger®

12V lithium battery charger with reverse charging capability. At the push of a button, the Backcharger ® allows the charging of the truck battery in case of a flat battery or faulty alternator.

#### 24V Backcharger®

24V lithium battery charger with reverse charging capability. At the push of a button, the Backcharger ® allows the charging of the truck battery in case of a flat battery or faulty alternator.