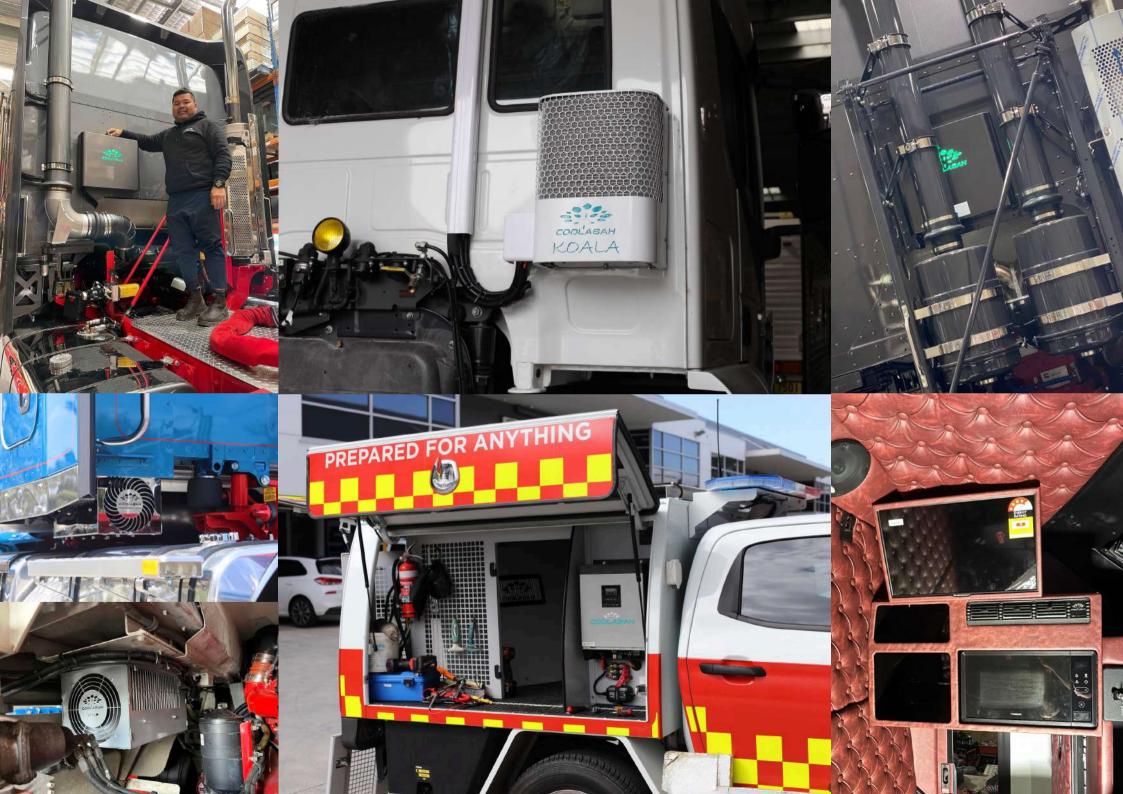

# Our Units

#### **JOEY**

The ultimate under-cab AC unit, featuring heating and cooling with stainless steel construction, powered by Lithium batteries. The Joey is our top of the range unit with all the extras in comfort.

#### **KOALA**

For trucks that don't have the extra space under the cab this unit can be mounted to the rear wall giving you all the amazing benefits of the Joey.

#### DINGO

The cost-effective cooling-only option with AGM batteries and powder-coated zinc-plated steel construction. The fan speed and temperature control are manually operated

#### **KOOKABURRA**

An all-in-one condenser/compressor/evaporator unit that is mounted externally on the roof, offering a streamlined exterior installation.