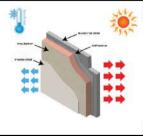

#### **Cabin Insulation Kit**

For trucks with limited factory fitted cabin insulation or for additional insulation, we offer aftermarket insulation kits that let you get the most out of your cab cooler and minimises the current draw (or diesel consumption) when operating in very hot or very cold conditions. Depending on the truck, insulation can be added to walls, roof and flooring.