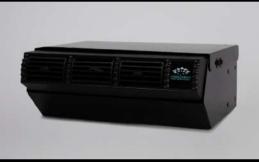

#### **JOEY**

The ultimate under-cab AC unit, featuring heating and cooling with stainless steel construction, powered by Lithium batteries. The Joey is our top of the range unit with all the extras in comfort.