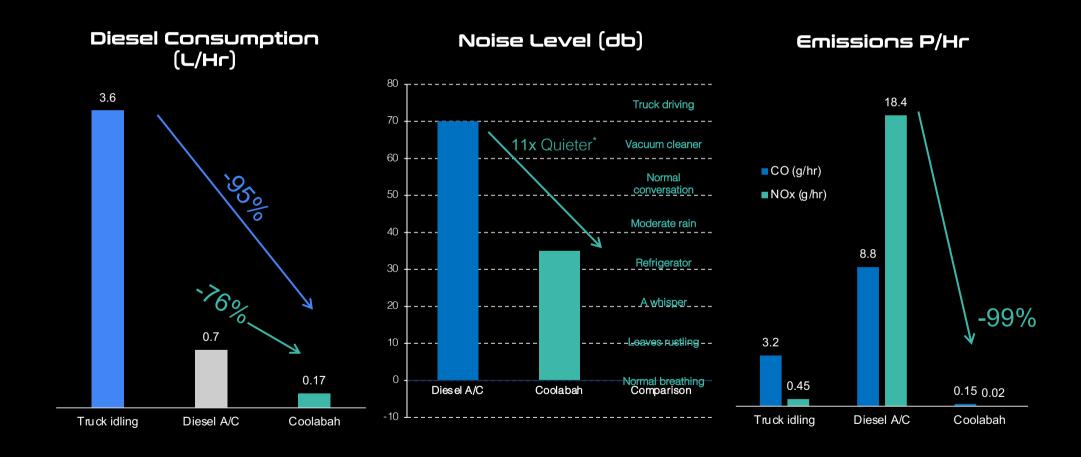

# Helping You Meet Your Emissions and Social Targets Faster

\*Decibels have a logarithmic scale - Coolabah is 11x quieter than a diesel-powered unit.

Noise levels above 85 decibels are considered hazardous if your exposure exceeds 8 hours/day.