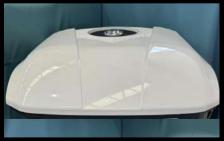

#### **KOOKABURRA**

An all-in-one condenser/compressor/evaporator unit that is mounted externally on the roof, offering a streamlined exterior installation.