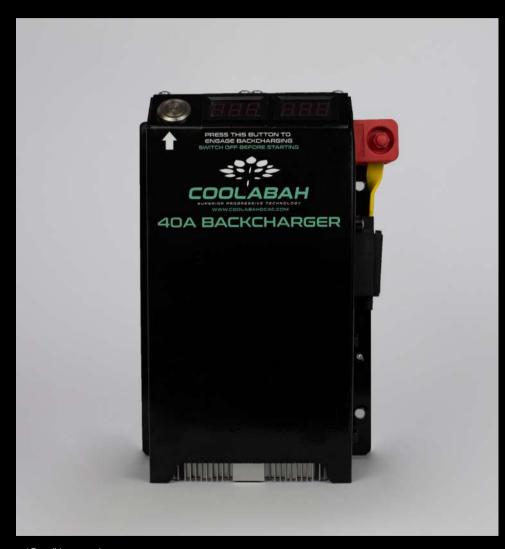

#### Flat Battery?

If your truck batteries are flat, the Coolabah Backcharger<sup>®</sup> can be switched on and will get your truck going in as little as 15mins.

#### **Faulty Alternator?**

The Coolabah Backcharger® can charge the truck batteries while driving, providing a reliable backup in case of a faulty alternator. This ensures that your truck electrical systems remain functional until you can make the necessary repairs.\*

#### **Faster Charge**

A faster charge rate than our standard charger with 33% more current ensuring that your Coolabah is ready for the next night's sleep even faster.

#### 12V Backcharger®

12V lithium battery charger with reverse charging capability. At the push of a button, the Backcharger ® allows the charging of the truck battery in case of a flat battery or faulty alternator.

#### 24V Backcharger®

24V lithium battery charger with reverse charging capability. At the push of a button, the Backcharger ® allows the charging of the truck battery in case of a flat battery or faulty alternator.