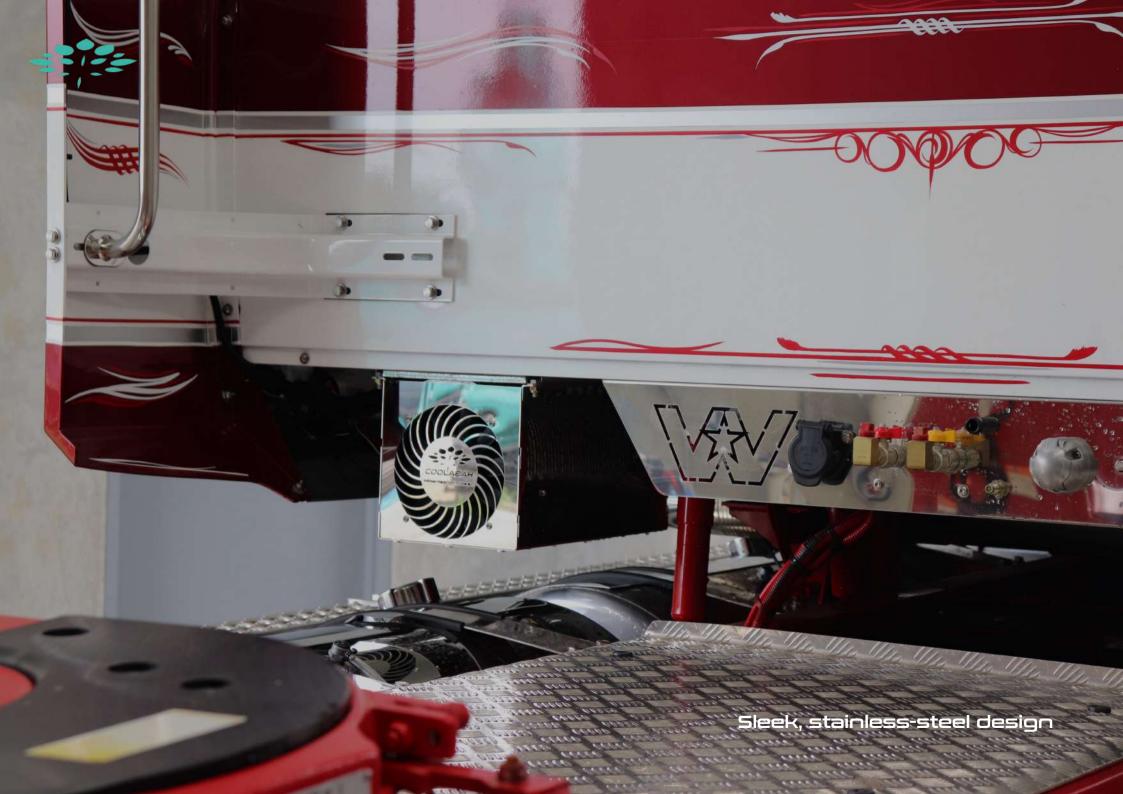

#### **JOEY**

The ultimate under-cab AC unit, featuring heating and cooling with stainless steel construction, powered by Lithium batteries. The Joey is our top of the range unit with all the extras in comfort.

# Unit Specs

|         | NAME       | LOCATION  | COOL     | HEAT     | OUTER<br>MATERIAL                     | WEIGHT | EVAPORATOR | DIGITAL<br>CONTROL | COOLING<br>POWER | HEATING<br>POWER |
|---------|------------|-----------|----------|----------|---------------------------------------|--------|------------|--------------------|------------------|------------------|
|         | Joey       | Under Cab | <b>√</b> | <b>√</b> | Stainless Steel                       | 70kg   | Universal  | <b>√</b>           | 2.4<br>kWh       | 500W             |
| COCLEAN | Koala      | Rear Wall | <b>√</b> | <b>√</b> | Powder Coated<br>Zinc Plated<br>Steel | 73kg   | Universal  | <b>√</b>           | 2.4<br>kWh       | 500W             |
|         | Dingo      | Under Cab | <b>√</b> | ×        | Powder Coated<br>Zinc Plated<br>Steel | 65kg   | Universal  | *                  | 2.4<br>kWh       | ×                |
|         | Kookaburra | Roof      | <b>√</b> | <b>√</b> | High Strength<br>ABS Plastic          | 80kg   | Included   | <b>√</b>           | 3.2<br>kWh       | 750W             |